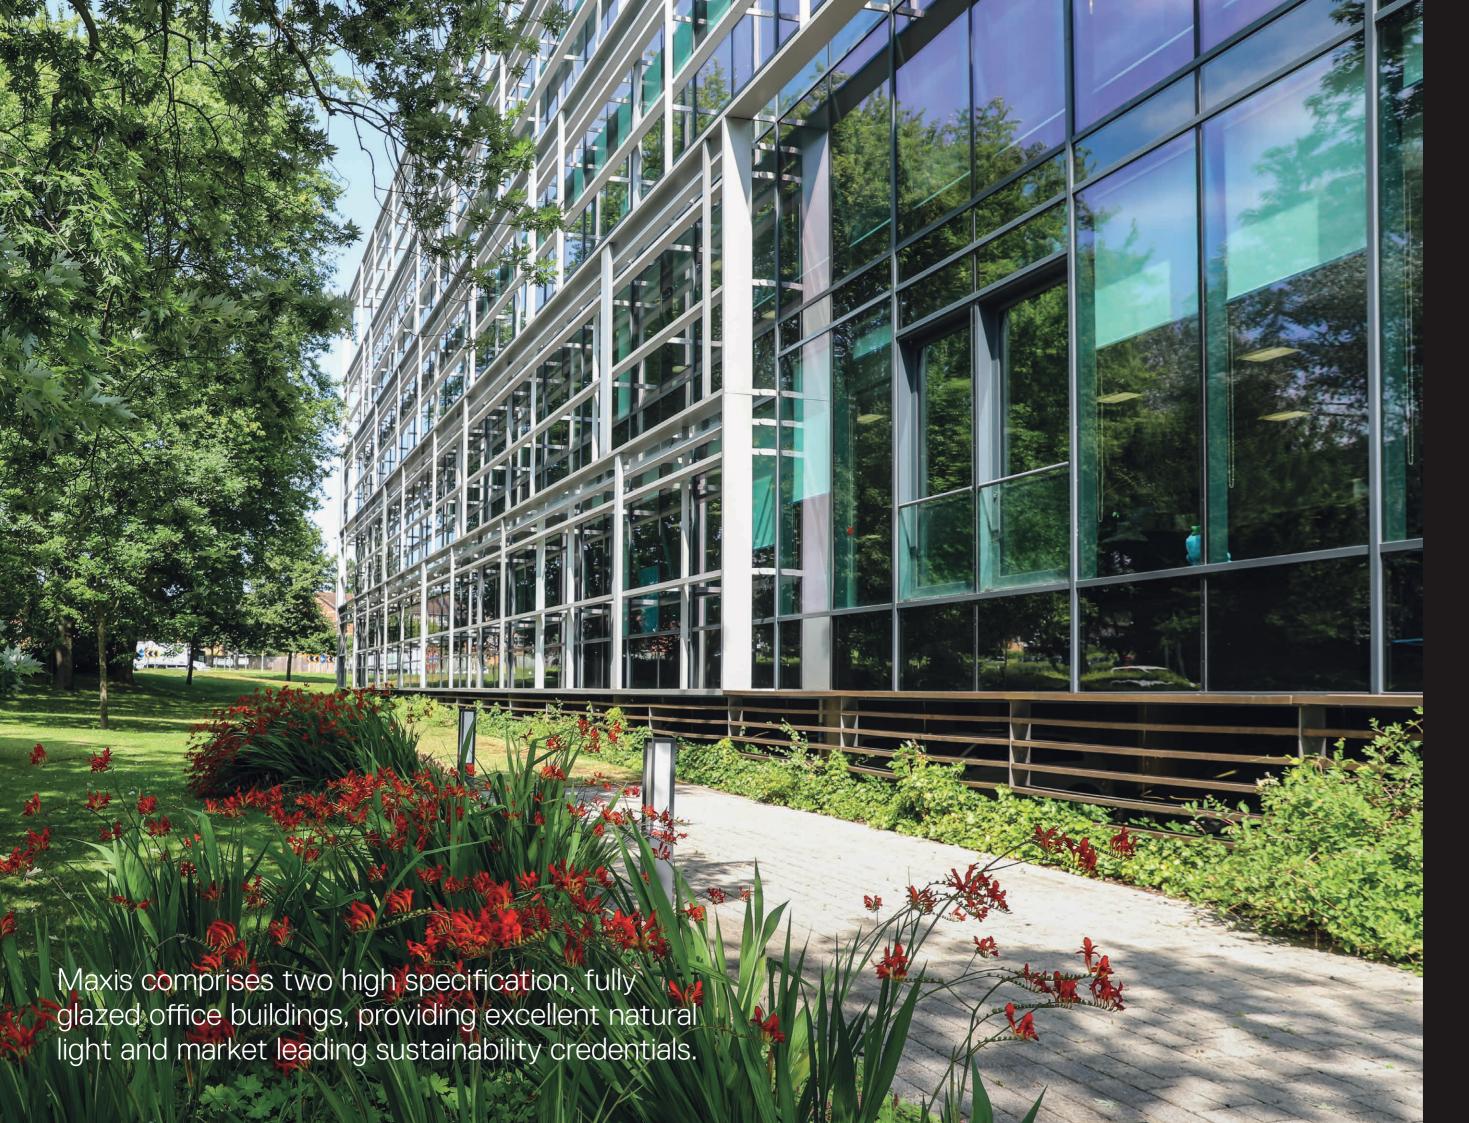

# MAXIS

**BRACKNELL** 

CAT A+ fitted space

Suite A 5,524 sq ft Suite B 4,739 sq ft

**RG12 1RT** 

MAXISBRACKNELL.COM

End of trip shower and bike locker facilities

VRF air conditioning

Café, breakout space and large welcoming reception on ground floor

Meeting rooms and quiet working booths

Floor to ceiling windows for optimum natural light