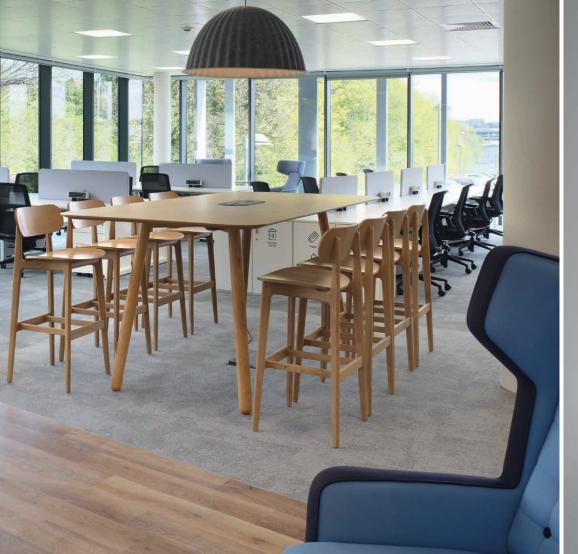

## MAXYOURSPACE

MAXYOURCOMMUNITY

MAXYOURCREDENTIALS

MAXYOURBUSINESS

MAXYOURFUTURE

Fully fitted space, ready for occupation

Open plan office layout for collaborative working

Staff breakout and dedicated hot desk areas

End of trip shower and bike locker facilities

VRF air conditioning

Café, breakout space and large welcoming reception on ground floor

Meeting rooms and quiet working booths

Floor to ceiling windows for optimum natural light