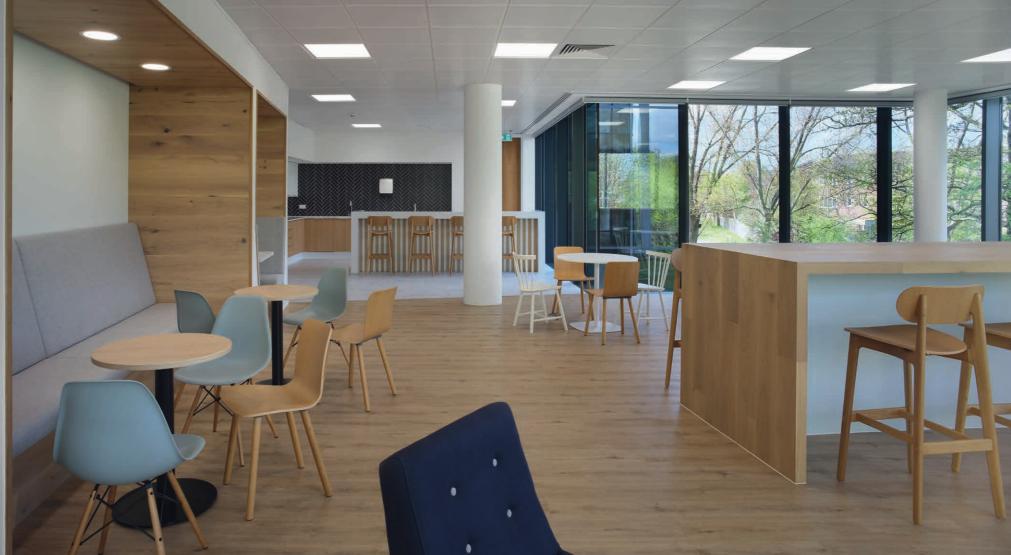

## MAXYOURSPACE

MAXYOURCOMMUNITY

MAXYOURCREDENTIALS

MAXYOURBUSINESS

MAXYOURFUTURE

Fully fitted space, ready for occupation

Open plan office layout for collaborative working

Staff breakout and dedicated hot desk areas

End of trip shower and bike locker facilities

VRF air conditioning

Café, breakout space and large welcoming reception on ground floor

Meeting rooms and quiet working booths

Floor to ceiling windows for optimum natural light