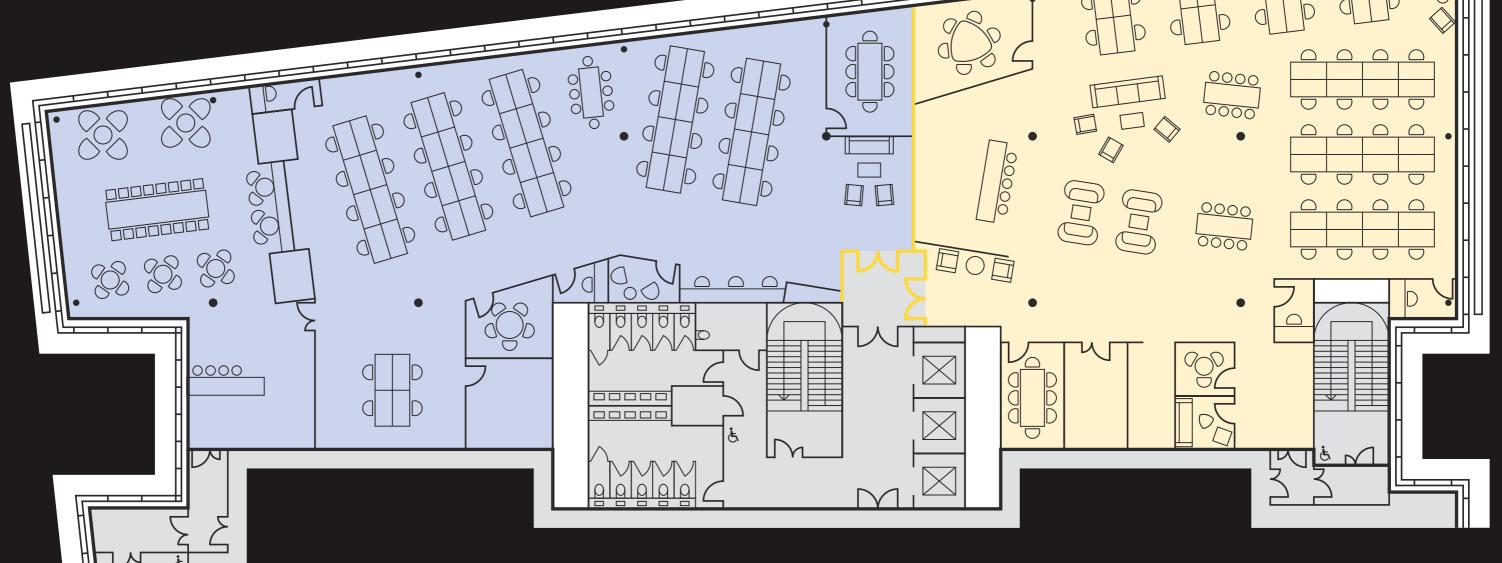

# MAXIS

**BRACKNELL** 

CAT A+ fitted space

Suite A 5,524 sq ft Suite B 4,739 sq ft

**RG12 1RT** 

MAXISBRACKNELL.COM

Concierge reception team

Generous parking ratio of 1:198 sq ft

| Space   | Sq ft | Sq m | Desks | Parking spaces |
|---------|-------|------|-------|----------------|
| Suite A | 5,524 | 513  | 40    | 23             |
| Suite B | 4,739 | 440  | 40    | 20             |