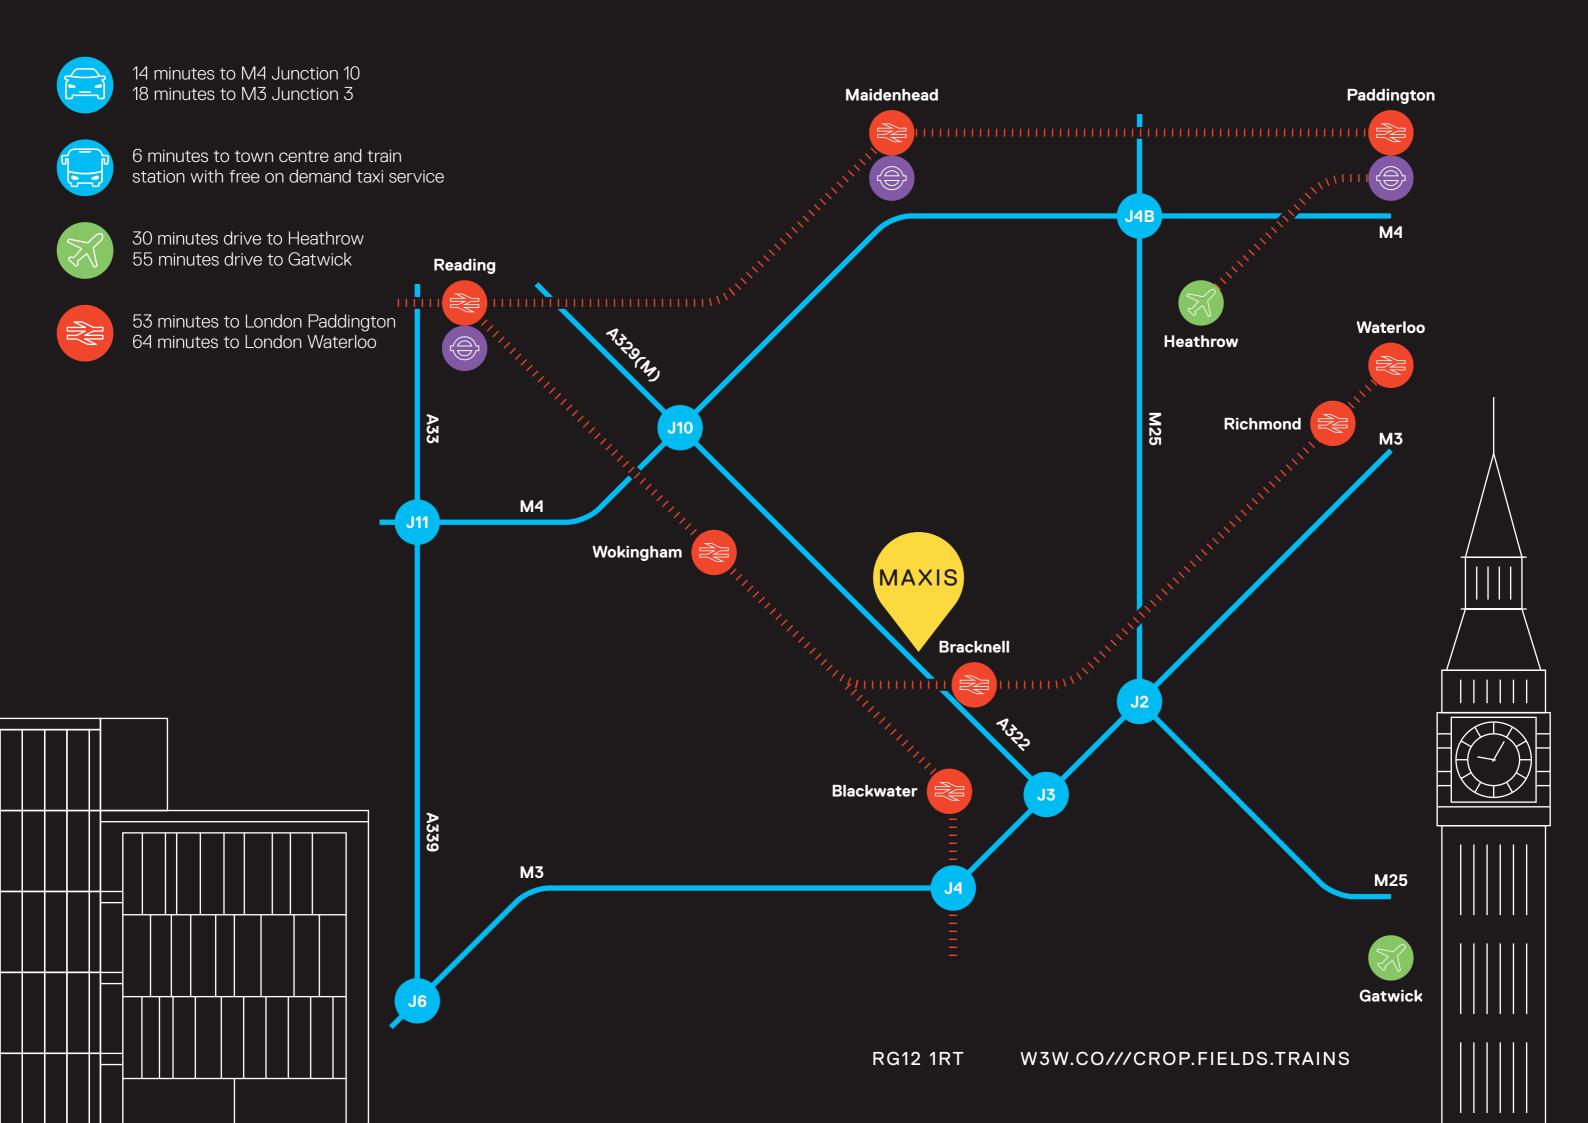

#### TRANSPORT >

Free cycle hire, changing and shower facilities

EV charging points

Free on demand taxi service to town centre and train station