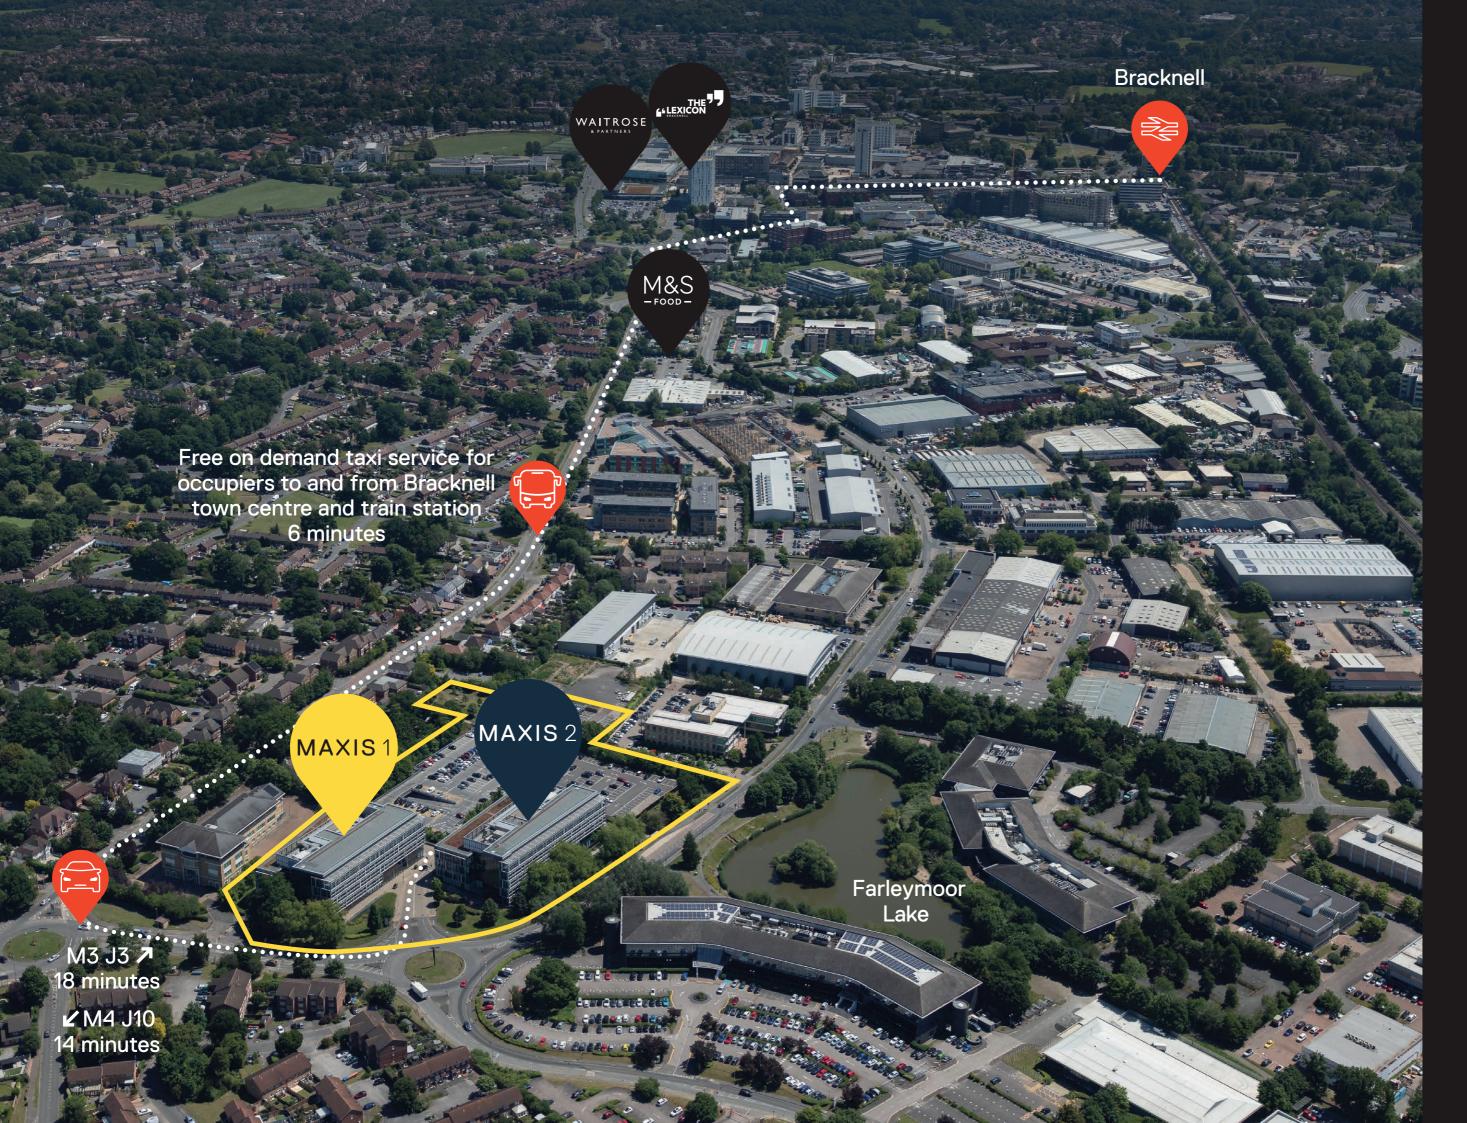

#### TRANSPORT >

Free cycle hire, changing and shower facilities

EV charging points

Free on demand taxi service to town centre and train station