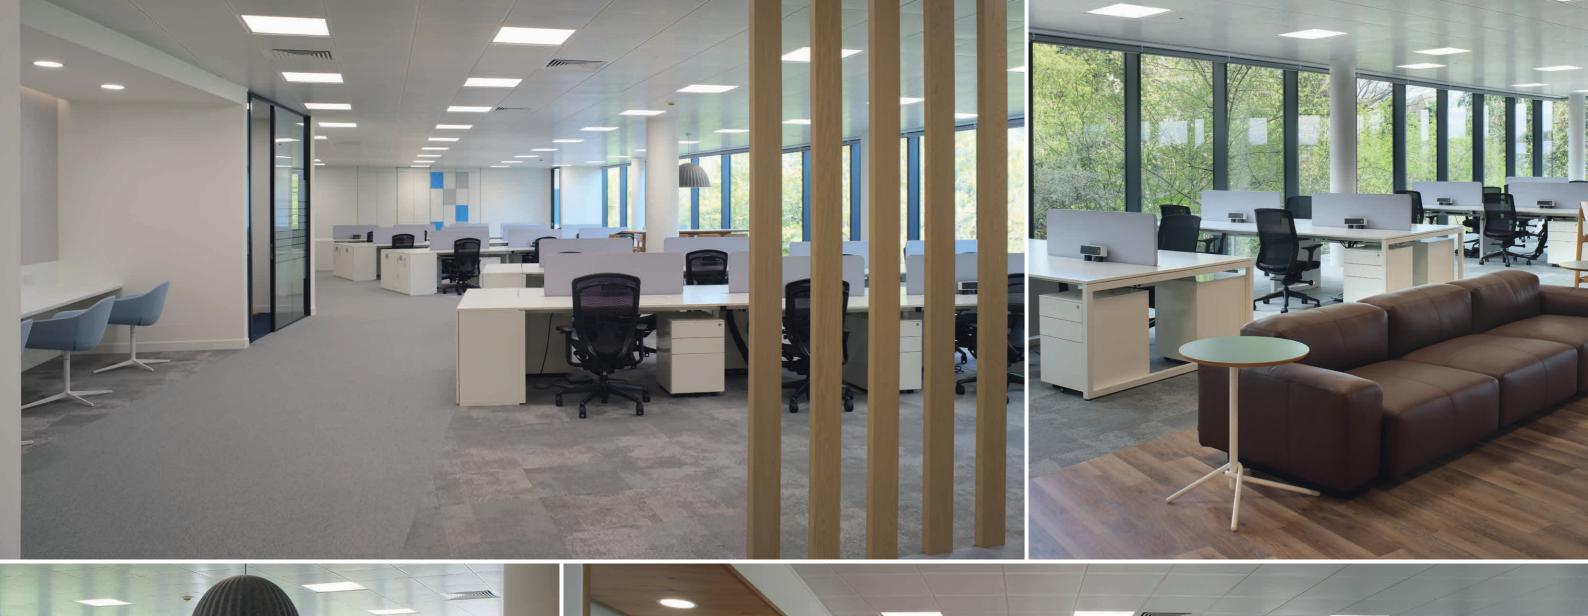

## MAXYOURSPACE

MAXYOURCOMMUNITY

MAXYOURCREDENTIALS

MAXYOURBUSINESS

MAXYOURFUTURE

Fully fitted space, ready for occupation

Open plan office layout for collaborative working

Staff breakout and dedicated hot desk areas

End of trip shower and bike locker facilities

VRF air conditioning

Café, breakout space and large welcoming reception on ground floor

Meeting rooms and quiet working booths

Floor to ceiling windows for optimum natural light