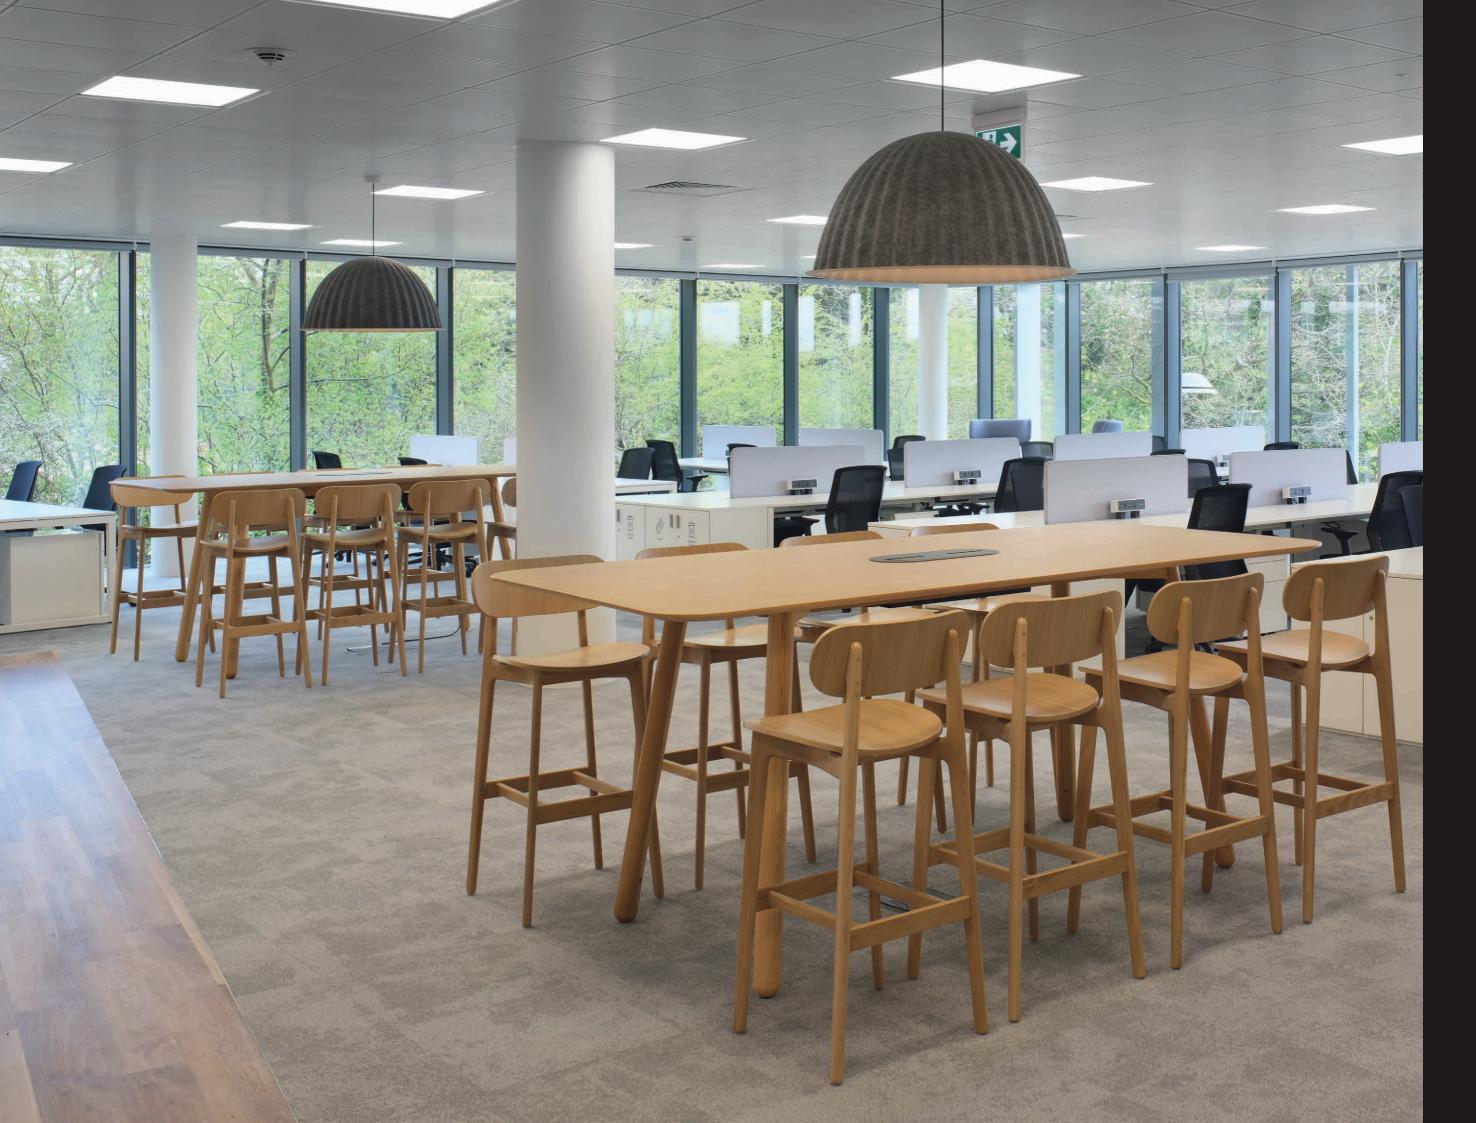

## MAXYOURSPACE

MAXYOURCOMMUNITY

MAXYOURCREDENTIALS

MAXYOURBUSINESS

MAXYOURFUTURE

Fully fitted space, ready for occupation

Open plan office layout for collaborative working

Staff breakout and dedicated hot desk areas

End of trip shower and bike locker facilities

VRF air conditioning

Café, breakout space and large welcoming reception on ground floor

Meeting rooms and quiet working booths

Floor to ceiling windows for optimum natural light