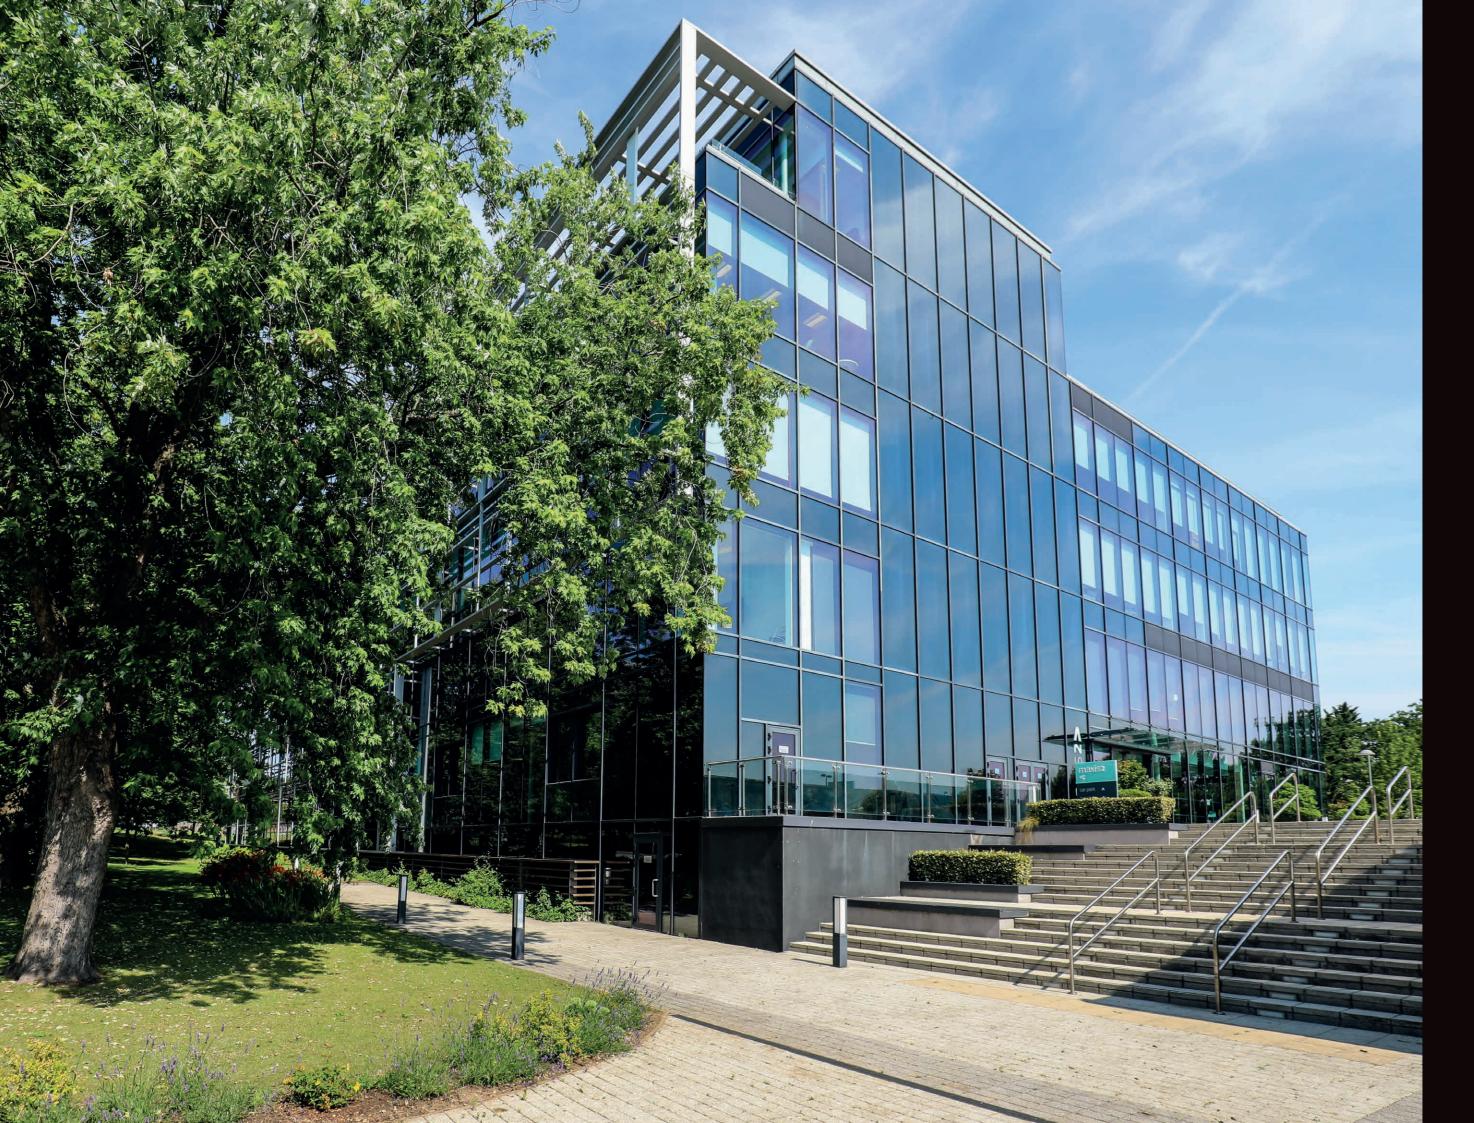

CAT A office space First Floor 23,800 sq ft

**RG12 1RT** 

MAXISBRACKNELL.COM

# MAXYOURSPACE

MAXYOURCOMMUNITY

MAXYOURCREDENTIALS

MAXYOURBUSINESS

MAXYOURFUTURE

Ground floor café serving breakfast, lunch and snacks

Large welcoming reception area with breakout space

Raised access floor

Suspended ceiling

VRF air conditioning

Floor to ceiling windows

End of trip shower and bike locker facilities

Concierge reception team

Generous parking ratio of 1:198

# MAXYOURSPACE>

CAT A FIRST FLOOR

| Space       | Sq ft  | Sq m  | Parking spaces |
|-------------|--------|-------|----------------|
| First Floor | 23,800 | 2,211 | 120            |