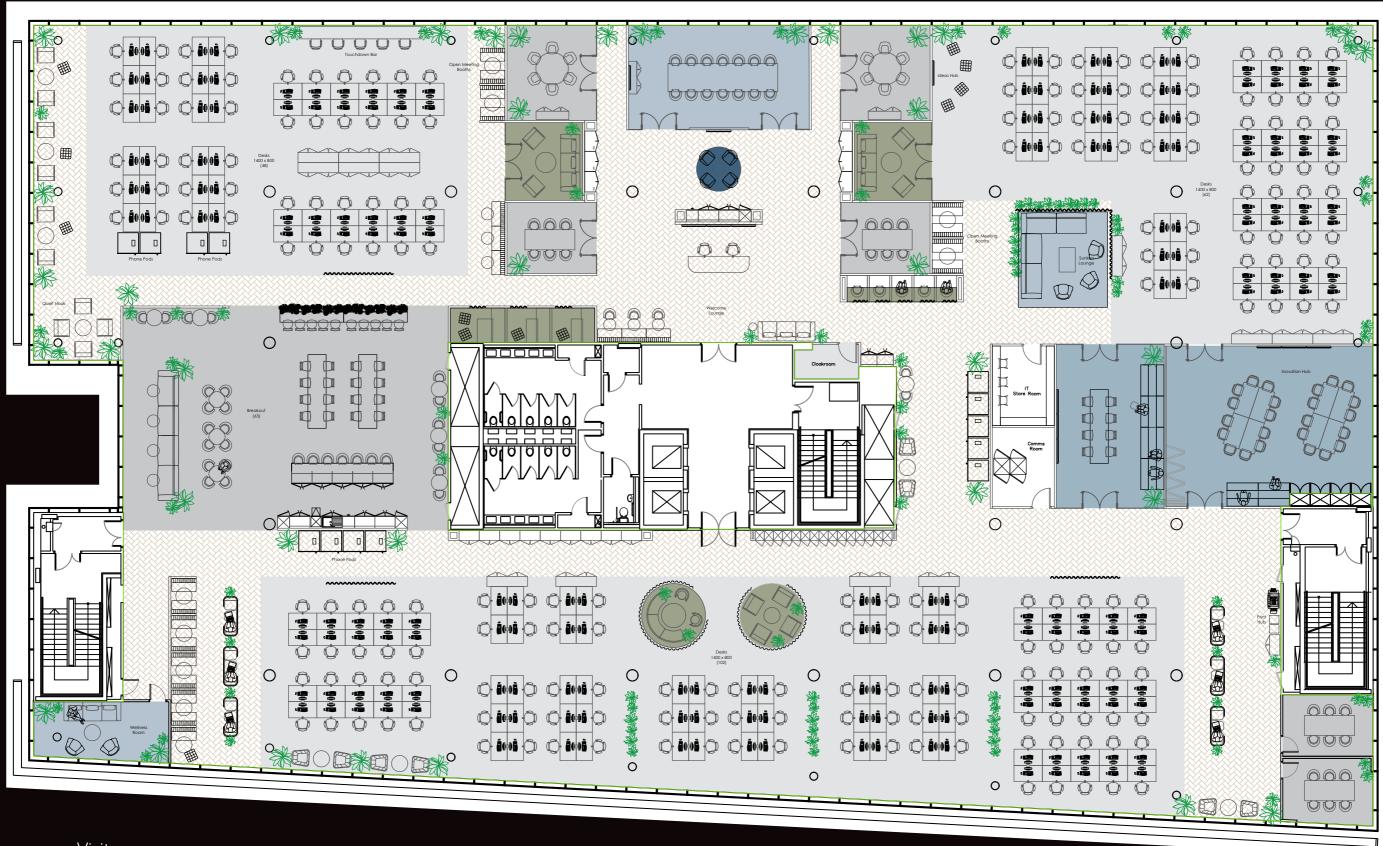

### FIRST FLOOR DESIGN CONCEPT - 212 DESKS

Visitor zone

212 desks (1400x800)

14 person boardroom

6 person meeting rooms x 6

5 person informal meeting rooms x 2

Flexible innovation hub
Touchdown x 26

Breakout x 63

Collaboration/informal meeting x 54

1-4 person phone/VC pods x 21

Comms room IT/store room

Touchdown x 48

Breakout x 50

Collaboration/informal meeting x 54

Reception and visitor lounge

6 person meeting rooms x 3