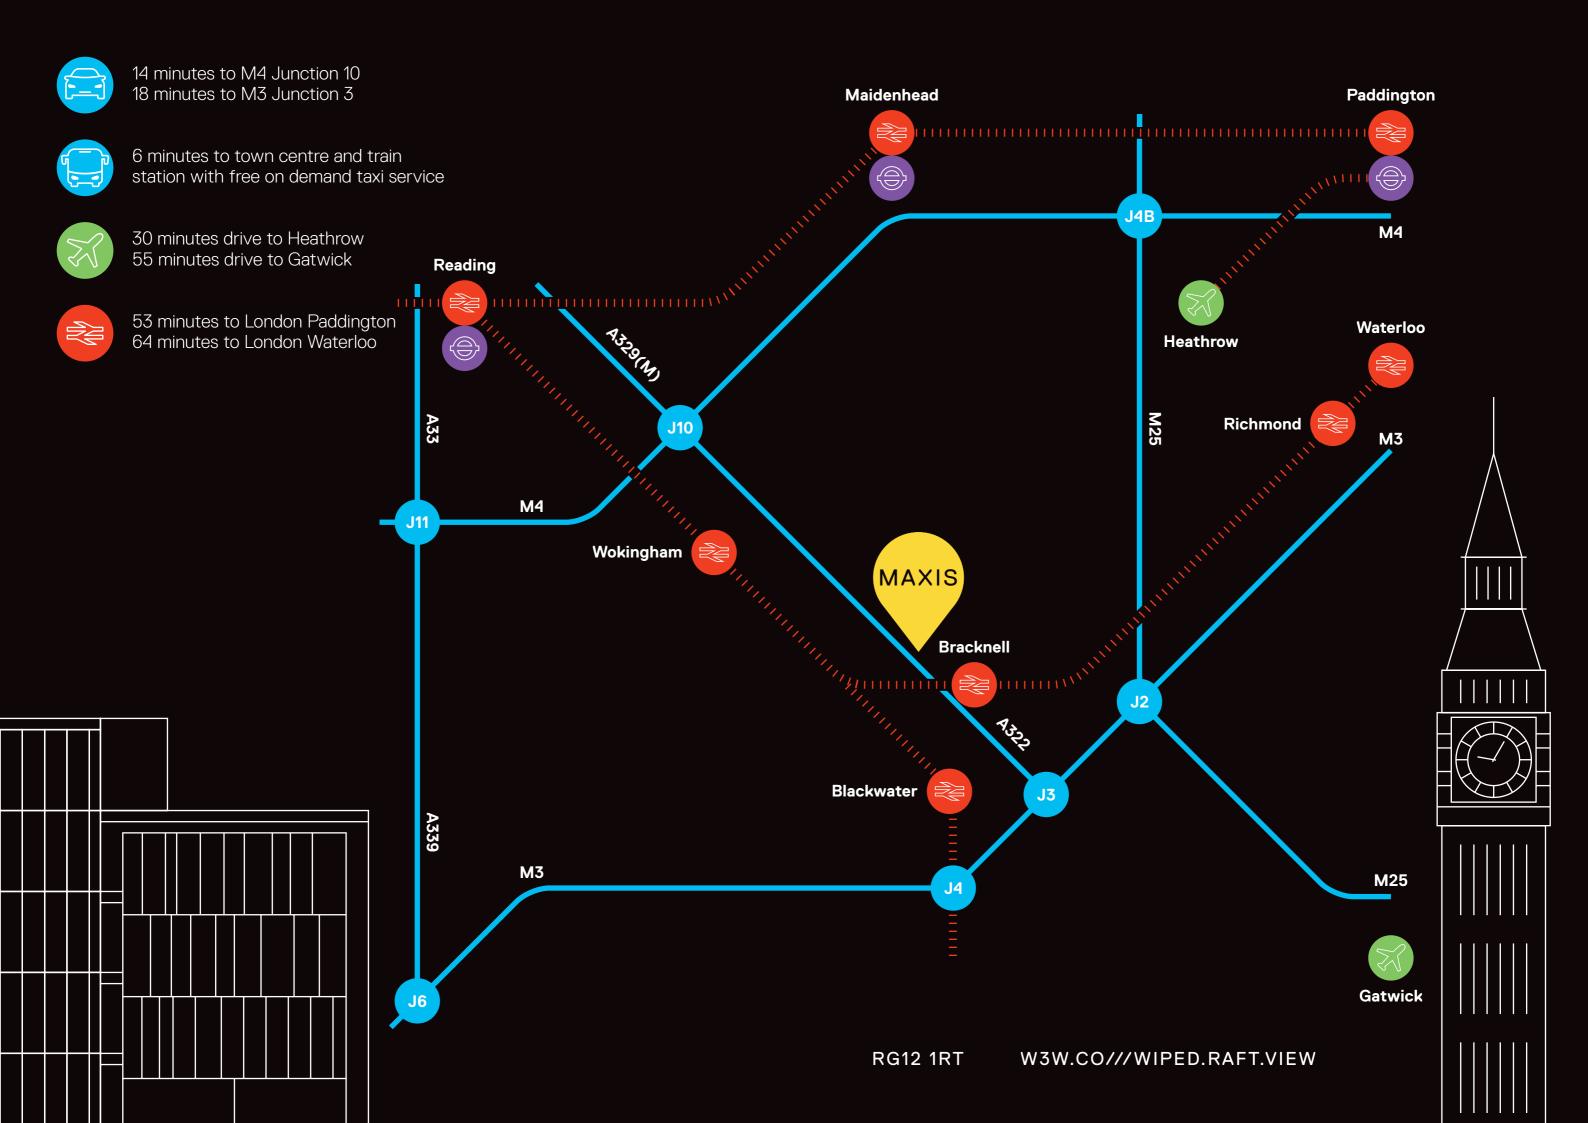

## TRANSPORT >

Free cycle hire, changing and shower facilities

EV charging points

Free on demand taxi service to town centre and train station