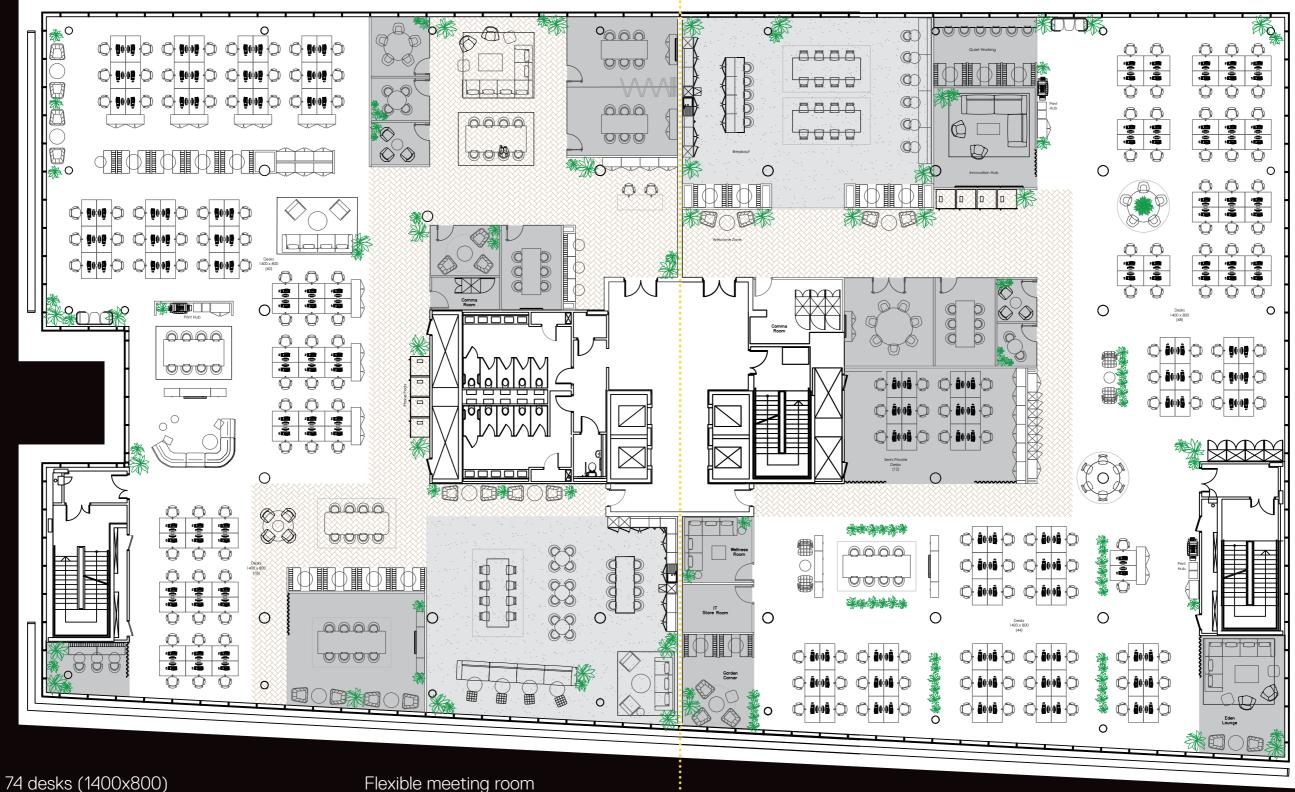

4 person meeting room

5 person meeting room

Informal 2/3 person meeting rooms x 2

Comms room

Phone pods x 4

90 desks (1400x800)

Touchdown x 37

Breakout x 48

Collaboration/informal meeting x 40

Welcome zone

6 person meeting room

7 person meeting room

Informal 2/3 person meeting rooms x 2

Comms room

Phone pods x 4

Free BBQs