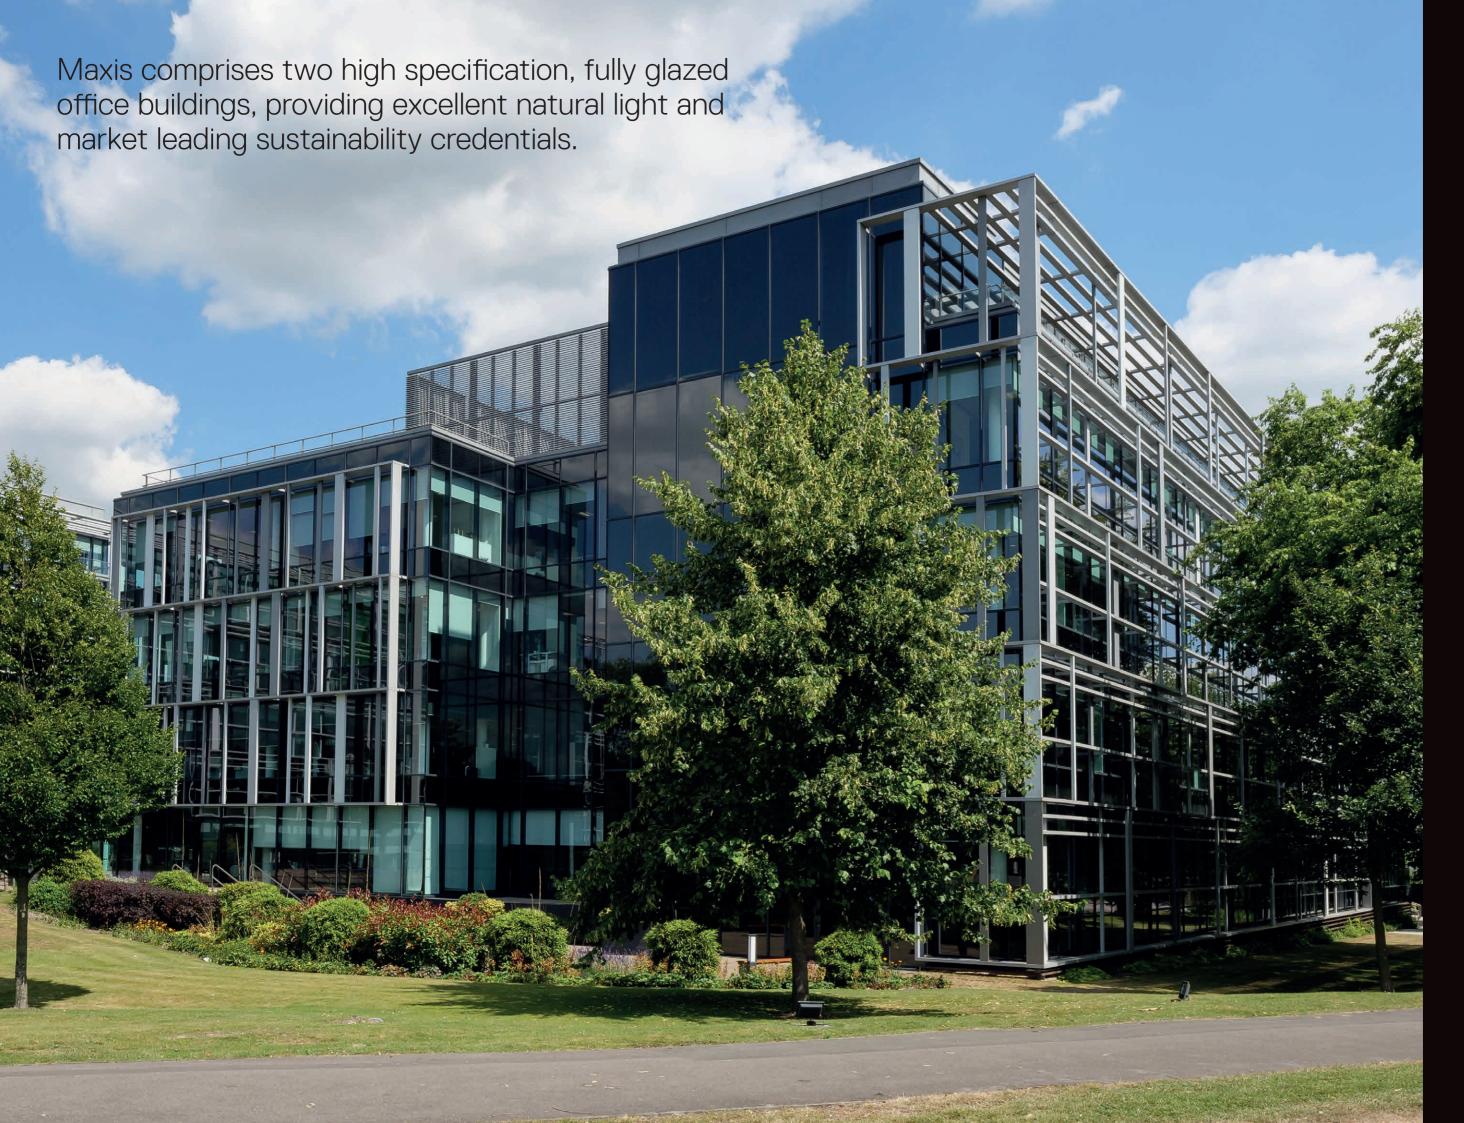

CAT A office space First Floor 23,800 sq ft

**RG12 1RT** 

MAXISBRACKNELL.COM



# MAXYOURSPACE

MAXYOURCOMMUNITY

MAXYOURCREDENTIALS

MAXYOURBUSINESS

MAXYOURFUTURE



Ground floor café serving breakfast, lunch and snacks

Large welcoming reception area with breakout space

Raised access floor

Suspended ceiling

VRF air conditioning

Floor to ceiling windows

End of trip shower and bike locker facilities

Concierge reception team

Generous parking ratio of 1:198

# MAXYOURSPACE>



CAT A FIRST FLOOR



| Space       | Sq ft  | Sq m  | Parking spaces |
|-------------|--------|-------|----------------|
| First Floor | 23,800 | 2,211 | 120            |

### FIRST FLOOR DESIGN CONCEPT - 212 DESKS



Visitor zone

212 desks (1400x800)

14 person boardroom

6 person meeting rooms x 6

5 person informal meeting rooms x 2

Flexible innovation hub
Touchdown x 26

Breakout x