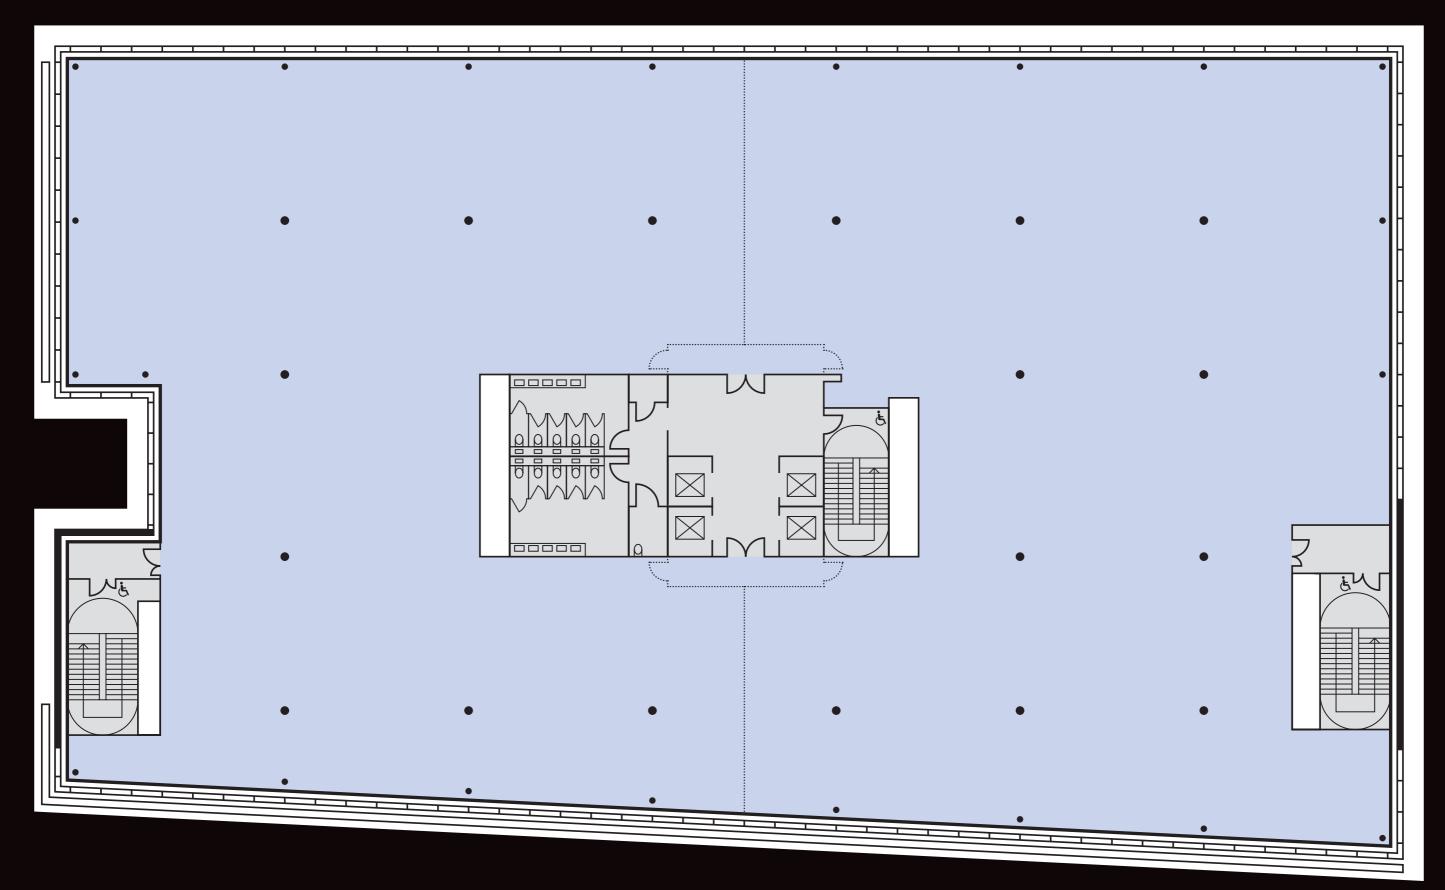

CAT A office space First Floor 23,800 sq ft

**RG12 1RT** 

MAXISBRACKNELL.COM

# MAXYOURSPACE>

CAT A FIRST FLOOR

| Space       | Sq ft  | Sq m  | Parking spaces |
|-------------|--------|-------|----------------|
| First Floor | 23,800 | 2,211 | 120            |