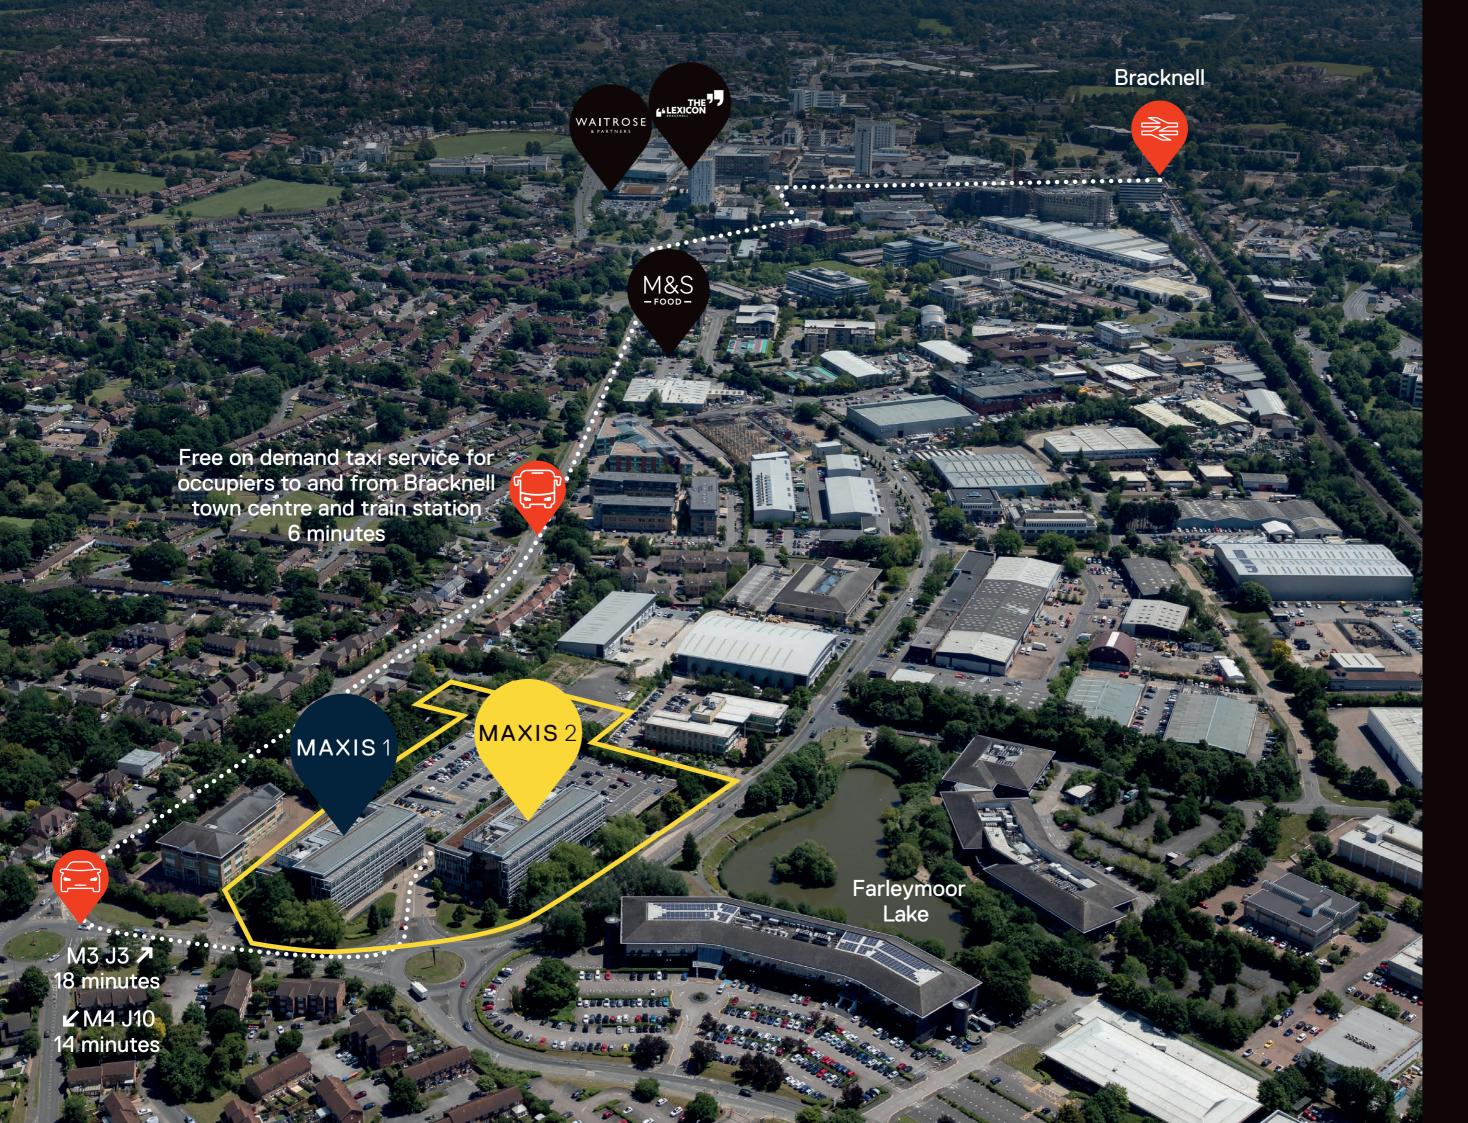

## TRANSPORT >

Free cycle hire, changing and shower facilities

EV charging points

Free on demand taxi service to town centre and train station